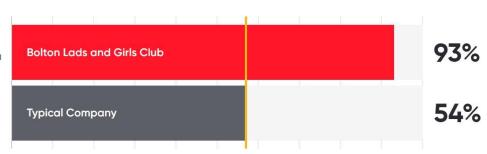

# Company Culture at Bolton Lads and Girls Club

The employee experience below at Bolton Lads and Girls Club, compared to a typical company.

93% of employees at Bolton
Lads and Girls Club say it is a
great place to work\*,
compared to 54% of
employees at a typical UK
based company.

\*Responses to the statement "Taking everything into account, I would say this is a great place to work." vs. a typical UK company.