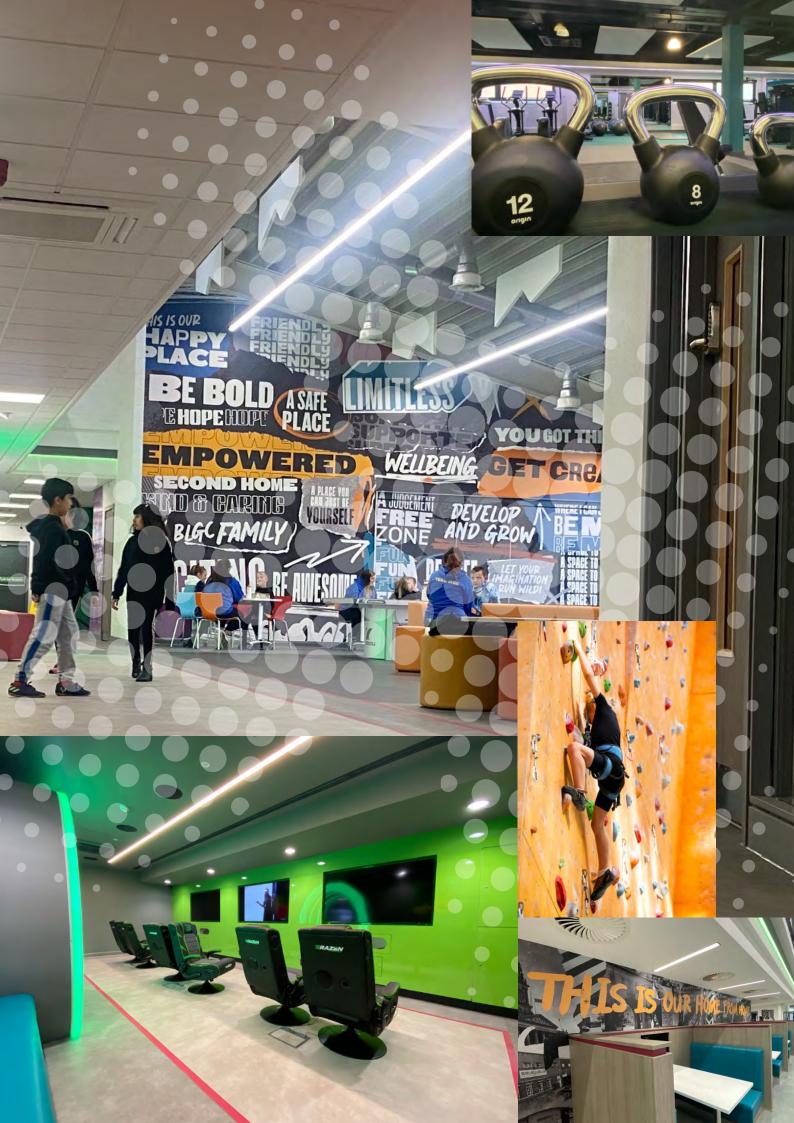

# INFINITY Spa road Bolton

Based in the heart of Bolton, INFINITY our flagship venue underwent a £2.5m refurbishment in 2022 The centre now boasts a host of state of the art facilities complete with a new fitness suite, astro turf pitch, music studio, art room, sports hall, climbing wall, dance studio, bespoke gaming room as well as a variety of rooms that can accomodate meetings, training and small groups.

#### Facilities:

Climbing Wall, full sized Basketball Court /Five-a-Side pitch, Electronic Scoreboard, 3x Badminton Courts, suitable for a full range of indoor sports, full range of indoor sports equipment, Wi-Fi, Accessible

# **FITNESS SUITE**

**Capacities**: 25 People

**Dimensions**:

200m2

#### Facilities:

Full range of Free Weights and Assisted Weight Machine, Cardio Machines, Mirrors, Mats, Slam Balls and Sand Bags, Wi-Fi, Air Conditioning, Step-Free Access

\*Please note you will need to bring a qualified instructor with you or contact bookings@blgc.co.uk to book a club instructor at extra cost.

# **GAMING ZONE**

**Capacities:** Gaming 6

**Dimensions:** 40m2

**Facilities**:

Wi-Fi, 3x LED Screens, Playstation & Xbox Consoles, Accessible, Air Conditioning