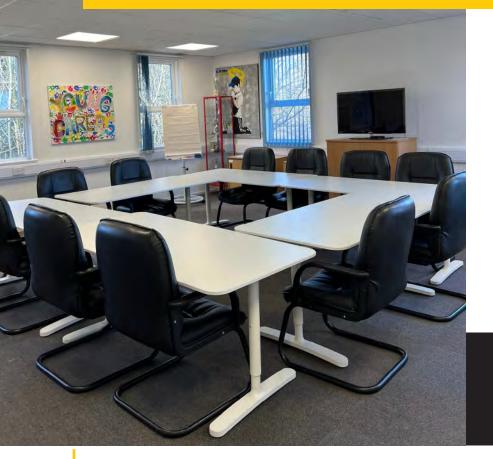

# TRAINING / MEETING ROOM

**Capacities:** Boardroom 16

**Dimensions:** 81m2

#### Facilities:

Wi-Fi, Tables and 16 Chairs, Projector and Screen, TV, Flipchart, Air Conditioning, Step-Free Access, Accessible via lift