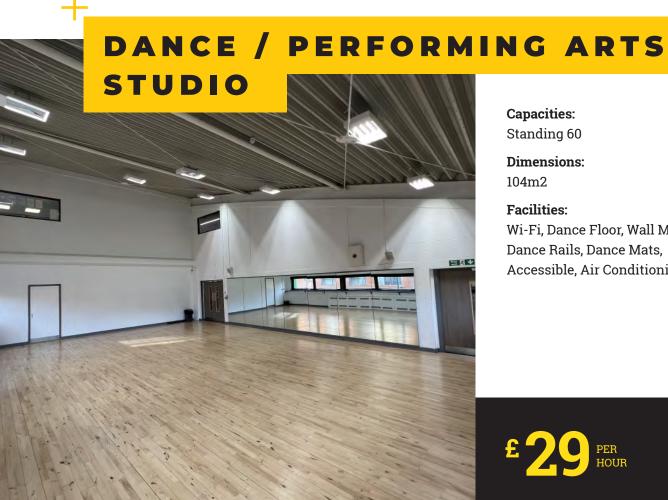

# **ASTROTURF PITCH**

**Dimensions:** Standard 5-A-Side pitch size

**Facilities:** AstroTurf Pitch, Changing Facilities, Disabled Access

**Capacities**: Standing 60

**Dimensions**: 104m2

#### Facilities:

Wi-Fi, Dance Floor, Wall Mirrors, Dance Rails, Dance Mats, Accessible, Air Conditioning