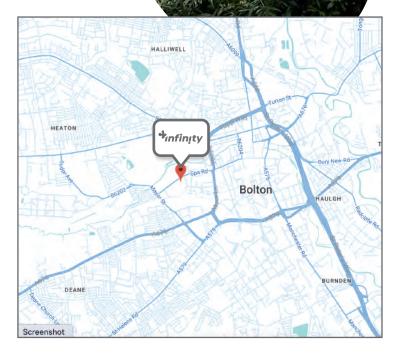

# INFINITY Spa road Bolton

Based in the heart of Bolton, INFINITY our flagship venue underwent a £2.5m refurbishment in 2022 The centre now boasts a host of state of the art facilities complete with a new fitness suite, astro turf pitch, music studio, art room, sports hall, climbing wall, dance studio, bespoke gaming room as well as a variety of rooms that can accomodate meetings, training and small groups.

#### Parking at Infinity

Please be aware that we cannot offer parking at our Infinity site and you will need to use public parking. There is paid on street parking and several secure car parks within walking distance.