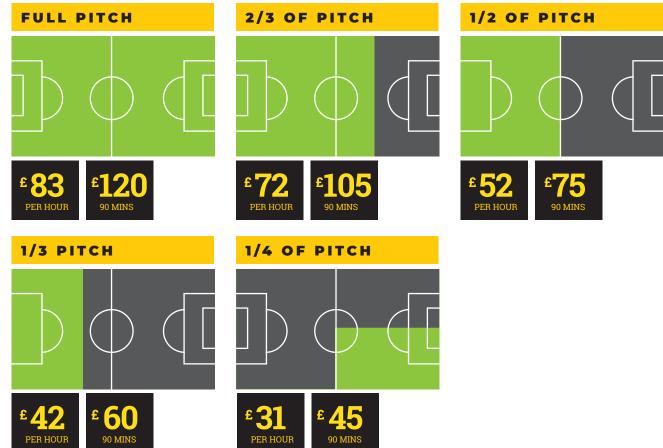

# **ASTROTURF PITCH**

**Dimensions:** Standard 5-A-Side pitch size

**Facilities:** AstroTurf Pitch, Changing Facilities, Disabled Access

**Capacities**: Standing 60

**Dimensions**: 104m2