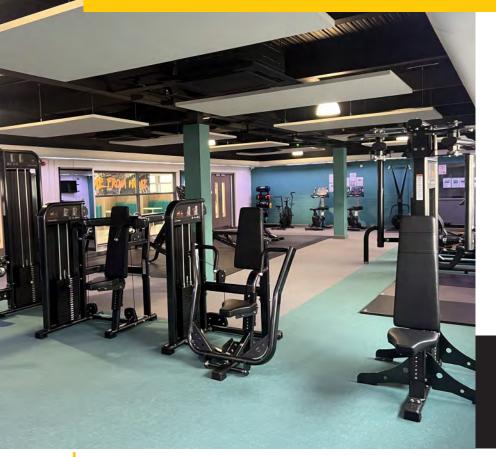

# **FITNESS SUITE**

**Capacities**: 25 People

**Dimensions**:

200m2

#### Facilities:

Full range of Free Weights and Assisted Weight Machine, Cardio Machines, Mirrors, Mats, Slam Balls and Sand Bags, Wi-Fi, Air Conditioning, Step-Free Access

\*Please note you will need to bring a qualified instructor with you or contact bookings@blgc.co.uk to book a club instructor at extra cost.