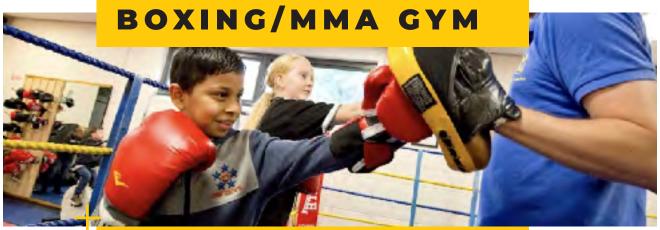

### SPORTS HALL

**Capacities:** Conference Events 200

**Dimensions:** Standard full size sports hall

#### Facilities:

Climbing Wall, full sized Basketball Court /Five-a-Side pitch, Electronic Scoreboard, 3x Badminton Courts, suitable for a full range of indoor sports, full range of indoor sports equipment, Wi-Fi, Accessible