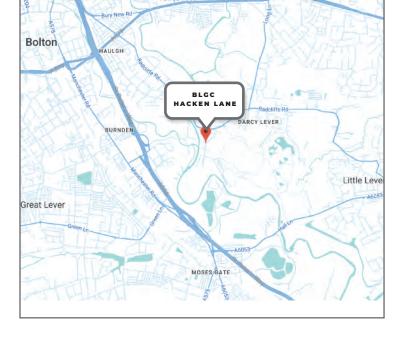

# HACKEN LANE Sports Facility

Our Hacken Lane Facility in Darcey Lever boasts a full Wembley size 3G pitch with floodlights, and a natural turf pitch, making this facility is suitable for football, rugby, athletics and rounders. The £1.7million clubroom comprises of four changing rooms with segregated shower and toilet facilities catering for sixteen people each, a accessible room and two smaller changing rooms with showers for two match officials.