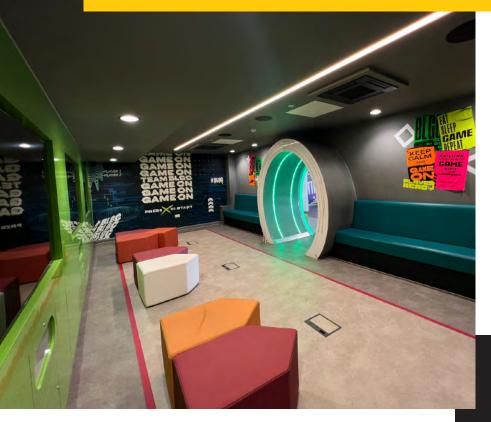

# **GAMING ZONE**

**Capacities:** Gaming 6

**Dimensions:** 40m2

**Facilities**:

Wi-Fi, 3x LED Screens, Playstation & Xbox Consoles, Accessible, Air Conditioning