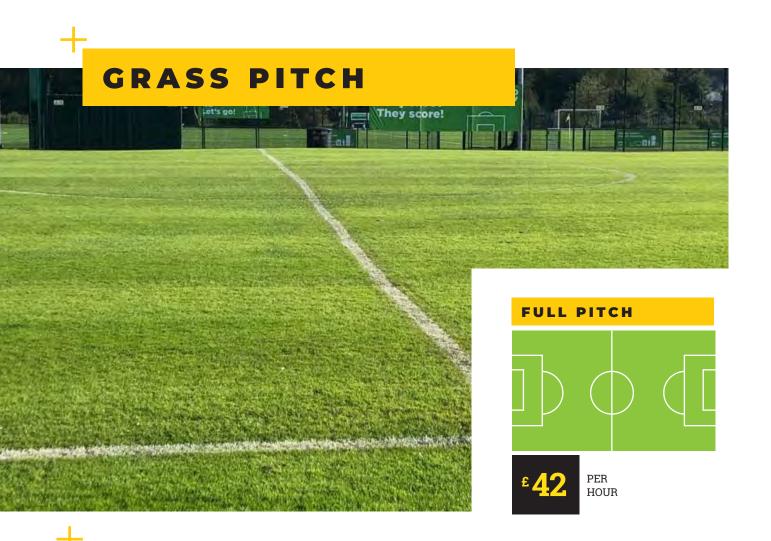

# HACKEN LANE Sports Facility

Our Hacken Lane Facility in Darcey Lever boasts a full Wembley size 3G pitch with floodlights, and a natural turf pitch, making this facility is suitable for football, rugby, athletics and rounders. The £1.7million clubroom comprises of four changing rooms with segregated shower and toilet facilities catering for sixteen people each, a accessible room and two smaller changing rooms with showers for two match officials.