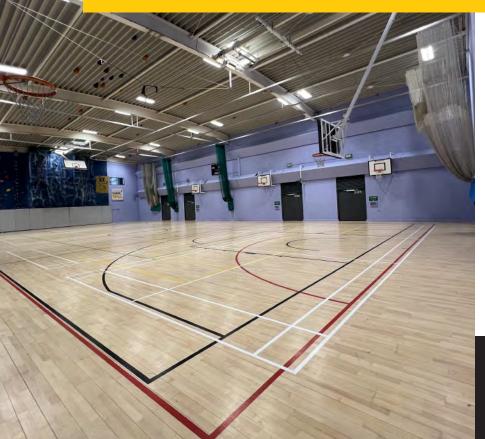

### SPORTS HALL

**Capacities:** Conference Events 200

**Dimensions:** Standard full size sports hall

#### Facilities:

Climbing Wall, full sized Basketball Court /Five-a-Side pitch, Electronic Scoreboard, 3x Badminton Courts, suitable for a full range of indoor sports, full range of indoor sports equipment, Wi-Fi, Accessible