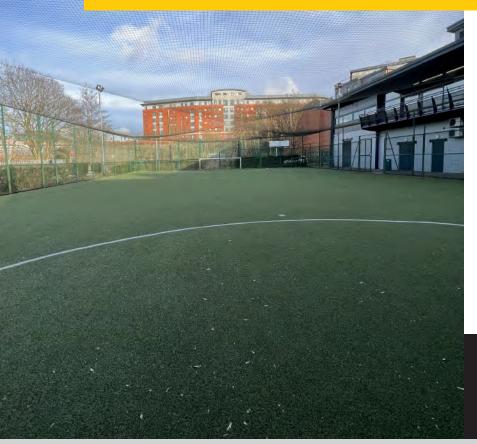

# **ASTROTURF PITCH**

**Dimensions:** Standard 5-A-Side pitch size

**Facilities:** AstroTurf Pitch, Changing Facilities, Disabled Access

**Capacities**: Standing 60

**Dimensions**: 104m2