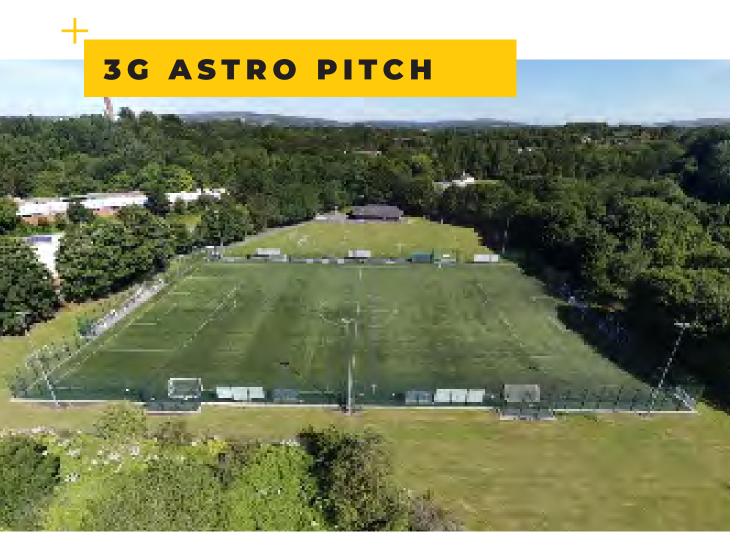

# HACKEN LANE Sports Facility

Our Hacken Lane Facility in Darcey Lever boasts a full Wembley size 3G pitch with floodlights, and a natural turf pitch, making this facility is suitable for football, rugby, athletics and rounders. The £1.7million clubroom comprises of four changing rooms with segregated shower and toilet facilities catering for sixteen people each, a accessible room and two smaller changing rooms with showers for two match officials.